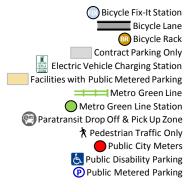

rthwest corner of Sherburne off of Rice St, enter from Sherburne Ave

 $\textbf{Lot\,H}$  - northeast corner of  $12^{th}$  St. and John Ireland Blvd, enterfrom  $12^{th}$  St.

Lot K - northwest corner of Cedar St and  $12^{th}$  St, enter from  $12^{th}$  St.

**Lot Q** - northeast corner of Cedar St and Sherburne Ave. enter from Sherburne Ave.

 ${f Lot}\, {f U}$  - southeast corner of N. Robert St and  ${f 14}^{th}\, {f St},$  enter from  ${f 14}^{th}\, {f St}.$ 

 ${f Lot}\,{f W}$  - southwest corner of  ${f 14}^{th}\,{f St}$  and Jackson St, enter from  ${f 14}^{th}\,{f St}$ .

Minnesota Senate Garage - enter from Capitol Blvd, off of Sherburne Ave-Public Disability Parking only

Ramp F - enter off Rice St

 $\mbox{\bf Rev. Dr. MLK Jr. Blvd}$  - parking on either side of the street