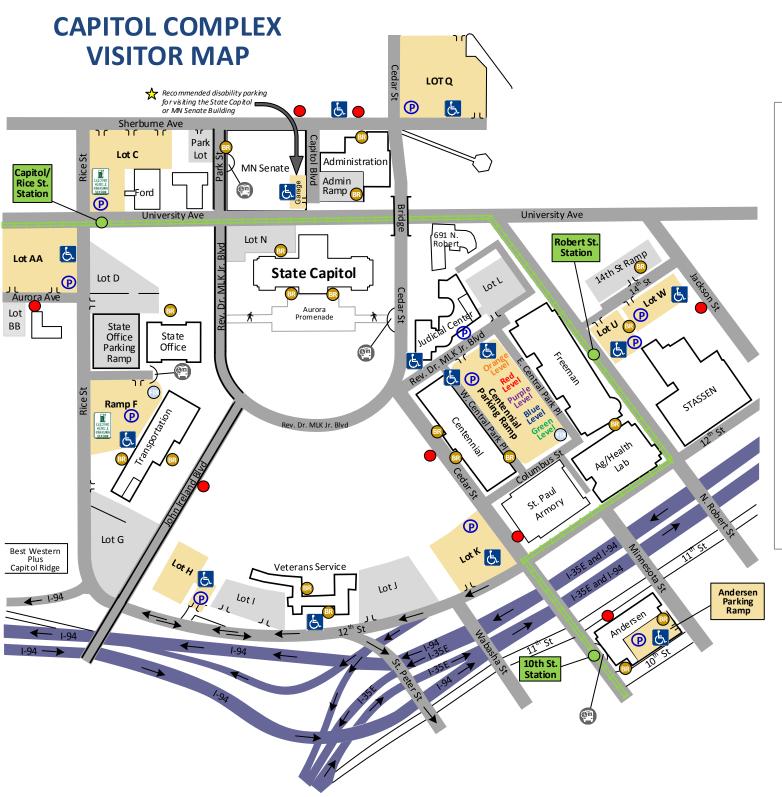

## **Visitor Parking Locations**

 $\begin{tabular}{ll} \textbf{Andersen Parking Ramp} & - enter from 10^{th} St and Cedar St \\ \end{tabular}$ 

**Centennial Parking Ramp, Orange Level** - southeast corner of Rev. Dr. MLK Jr. Blvd. and W. Central Park Pl, enter from Rev. Dr. MLK Jr. Blvd.

**Lot AA** - southwest corner of University Ave and Rice St. enter from Aurora Ave

**Lot C** - northwest corner of Sherburne off of Rice St, enter from Sherburne Ave

 $\textbf{Lot\,H}$  - northeast corner of  $12^{th}$  St. and John Ireland Blvd, enterfrom  $12^{th}$  St.

Lot K - northwest corner of Cedar St and  $12^{th}$  St, enter from  $12^{th}$  St.

**Lot Q** - northeast corner of Cedar St and Sherburne Ave. enter from Sherburne Ave.

 ${f Lot}\, {f U}$  - southeast corner of N. Robert St and  ${f 14}^{th}\, {f St},$  enter from  ${f 14}^{th}\, {f St}.$ 

 ${f Lot}\,{f W}$  - southwest corner of  ${f 14}^{th}\,{f St}$  and Jackson St, enter from  ${f 14}^{th}\,{f St}$ .

Minnesota Senate Garage - enter from Capitol Blvd, off of Sherburne Ave-Public Disability Parking only

Ramp F - enter off Rice St

 $\mbox{\bf Rev. Dr. MLK Jr. Blvd}$  - parking on either side of the street